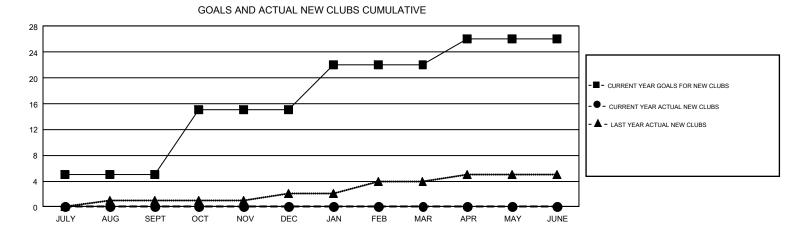

## GMT Constitutional Area 5 - J, Group J

REPORT DOES NOT INCLUDE CLUBS IN UNDISTRICTED AREAS.

| Clubs                 |               |           |               | Members               |                           |                         |                                                    |  |
|-----------------------|---------------|-----------|---------------|-----------------------|---------------------------|-------------------------|----------------------------------------------------|--|
| RESULTS FOR 2019-2020 |               |           |               | RESULTS FOR 2019-2020 |                           |                         |                                                    |  |
| QUARTER               | NEW CLUB GOAL | NEW CLUBS | DROPPED CLUBS | QUARTER               | MEMBER GROWTH NET<br>GOAL | MEMBER GROWTH<br>ACTUAL | DROPPED<br>MEMBERS ACTUAL<br>(including transfers) |  |
| JULY/AUG/SEPT         | 5             | 0         | 1             | JULY/AUG/SEPT         | 452                       | 864                     | 532                                                |  |
| OCT/NOV/DEC           | 10            | 0         | 0             | OCT/NOV/DEC           | 524                       | 0                       | 0                                                  |  |
| JAN/FEB/MAR           | 7             | 0         | 0             | JAN/FEB/MAR           | 428                       | 0                       | 0                                                  |  |
| APR/MAY/JUNE          | 4             | 0         | 0             | APR/MAY/JUNE          | 346                       | 0                       | 0                                                  |  |