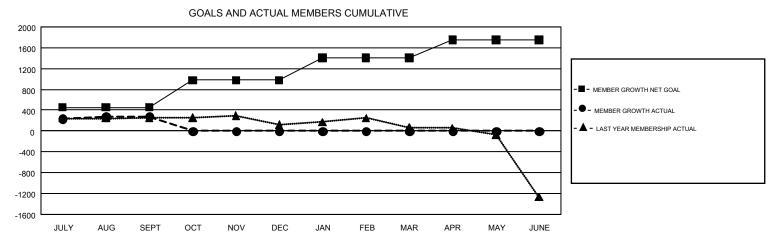

## GMT Constitutional Area 5 - J, Group J

REPORT DOES NOT INCLUDE CLUBS IN UNDISTRICTED AREAS.

| Clubs                 |               |           |               | Members               |                           |                         |                                                    |  |
|-----------------------|---------------|-----------|---------------|-----------------------|---------------------------|-------------------------|----------------------------------------------------|--|
| RESULTS FOR 2019-2020 |               |           |               | RESULTS FOR 2019-2020 |                           |                         |                                                    |  |
| QUARTER               | NEW CLUB GOAL | NEW CLUBS | DROPPED CLUBS | QUARTER               | MEMBER GROWTH NET<br>GOAL | MEMBER GROWTH<br>ACTUAL | DROPPED<br>MEMBERS ACTUAL<br>(including transfers) |  |
| JULY/AUG/SEPT         | 5             | 0         | 1             | JULY/AUG/SEPT         | 452                       | 864                     | 532                                                |  |
| OCT/NOV/DEC           | 10            | 0         | 0             | OCT/NOV/DEC           | 524                       | 0                       | 0                                                  |  |
| JAN/FEB/MAR           | 7             | 0         | 0             | JAN/FEB/MAR           | 428                       | 0                       | 0                                                  |  |
| APR/MAY/JUNE          | 4             | 0         | 0             | APR/MAY/JUNE          | 346                       | 0                       | 0                                                  |  |